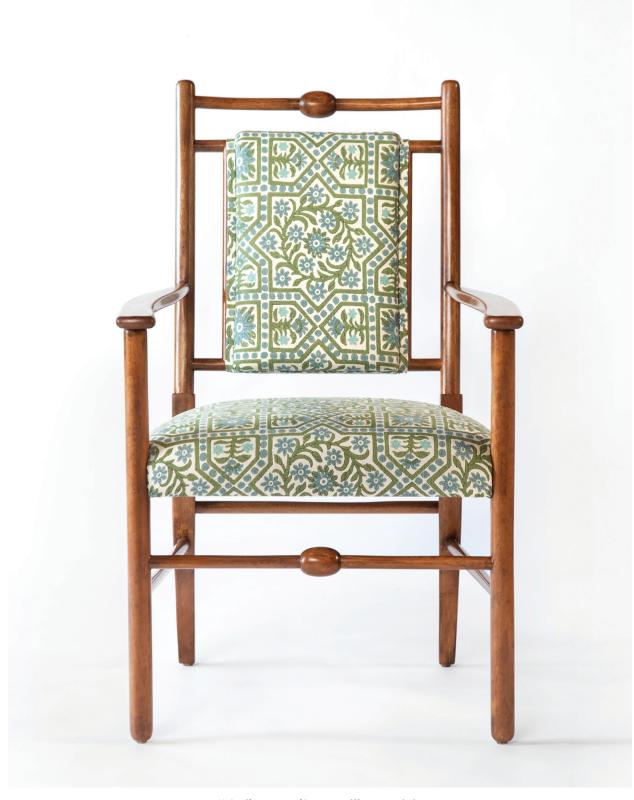

## Rush Dining Armchair Upholstered

The Rush Chair with it's clean straight lines, woven rush platforms and simple turned details is a cross between traditional and contemporary design.

**FURNITURE** 

Dimensions: 25"w x 26"d x 40.25"h Seat ht: 18"h

Wood: Alder (shown)

Wood option: Walnut, Oak, Mahogany

Finish: "Italian Fruitwood" on Alder, medium distress

Finish option: Any

Rush: Paper Rush available raw, honey sealed, stained to match. Indonesian Rush

(raw only, can not be stained)

Rush option:

UPH option: Tight seat and back. Fixed flat welt on back.

COM: 2 yards

VARIATION Side Chair, Bar Stool, Counter Stool, Bench, Upholstered seat and back